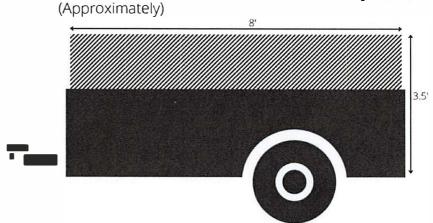

## Transfer Station Fees

#### **HOURS OF OPERATION:**

Thursday, Saturday: 7:30am-4:00pm

#### **CITY RESIDENTS RATES:**

\$15 = Truck Bed or Small Trailer

\$25 = Large Trailer

#### NON-CITY AND SANTA ROSA COUNTY RATES:

\$51 = Truck Bed or Small Trailer

\$89 = Large Trailer

#### **CONTRACTOR AND NON-SANTA ROSA COUNTY RATES:**

\$83 = Truck Bed or Small Trailer

\*Larger Trucks/Trailers and Sizable Loads will have additional fees

\*Credit Card Convenience Fees Added , Receipts Generated For All Transactions

\*Rates Adopted October 1, 2023

#### CONTACT:

850.934.5146 (During Hours of Operation Only) / 850.934.5108 (Public Works)\_

### 5' X 8' X 3.5 Trailer = **\$15**



### 5' X 8' X 3.5 Truck Bed= \$15

# 6' X 16' X 3.5' Trailer = \$25