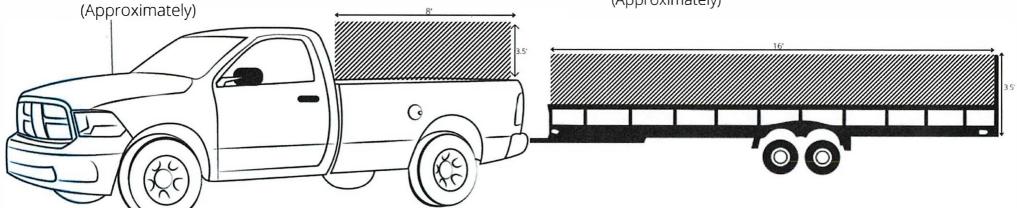

## Transfer Station Fees

#### **HOURS OF OPERATION:**

Thursday, Saturday: 7:30am-4:00pm

#### **CITY RESIDENTS RATES:**

\$15 = Truck Bed or Small Trailer

\$25 = Large Trailer

#### NON-CITY AND SANTA ROSA COUNTY RATES:

\$51 = Truck Bed or Small Trailer

\$89 = Large Trailer

#### **CONTRACTOR AND NON-SANTA ROSA COUNTY RATES:**

\$83 = Truck Bed or Small Trailer

\*Larger Trucks/Trailers and Sizable Loads will have additional fees

\*Credit Card Convenience Fees Added , Receipts Generated For All Transactions

\*Rates Adopted October 1, 2023

#### CONTACT:

850.934.5146 (During Hours of Operation Only) / 850.934.5108 (Public Works)\_

### 5' X 8' X 3.5 Trailer = **\$15**



### 5' X 8' X 3.5 Truck Bed= \$15

# 6' X 16' X 3.5' Trailer = \$25