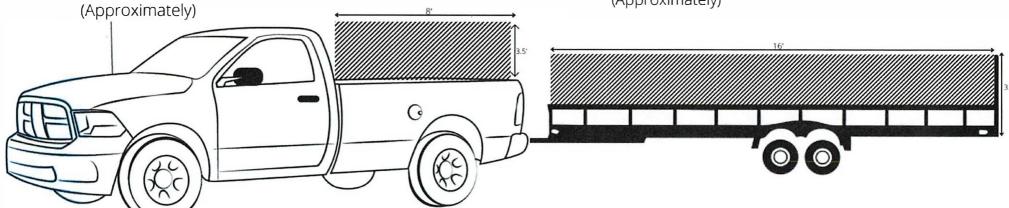

# 5' X 8' X 3.5 Trailer = **\$15**

5' X 8' X 3.5 Truck Bed= \$15

# 6' X 16' X 3.5' Trailer = \$25