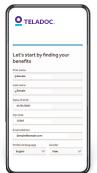

#### Confirm benefits

Provide some information about yourself to confirm your eligibility.