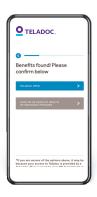

#### Benefit confirmation

We'll confirm that we found your benefits so you can finish creating your account.