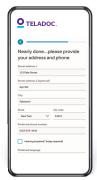

# How to set up your **Teladoc account**

Simply download the Teladoc app and follow the four steps you see below.



#### Confirm benefits

Provide some information about yourself to confirm your eligibility.



#### Benefit confirmation

We'll confirm that we found your benefits so you can finish creating your account.



## Create account

Provide your contact information and preferred language.



## 4 Complete account

Create a username, password and pick security questions to ensure your account is secure.

# Set up your Teladoc account today

Visit Teladoc.com Call 1-800-TELADOC (835-2362) | Download the app **6** | **●** 

Inc. Health insurance is offered by Florida Blue. HMO coverage is offered by Florida Blue HMO, an affiliate of Florida Blue. These companies are Independent Licensees of the Blue Cross and Blue Shield Association. We comply with applicable Federal civil rights laws and do not discriminate on the basis of race, color, national origin, age, disability or sex. For more information, visit floridablue.com/ndnotice. ATENCIÓN: Si habla español, tiene a su disposición servicios gratuitos